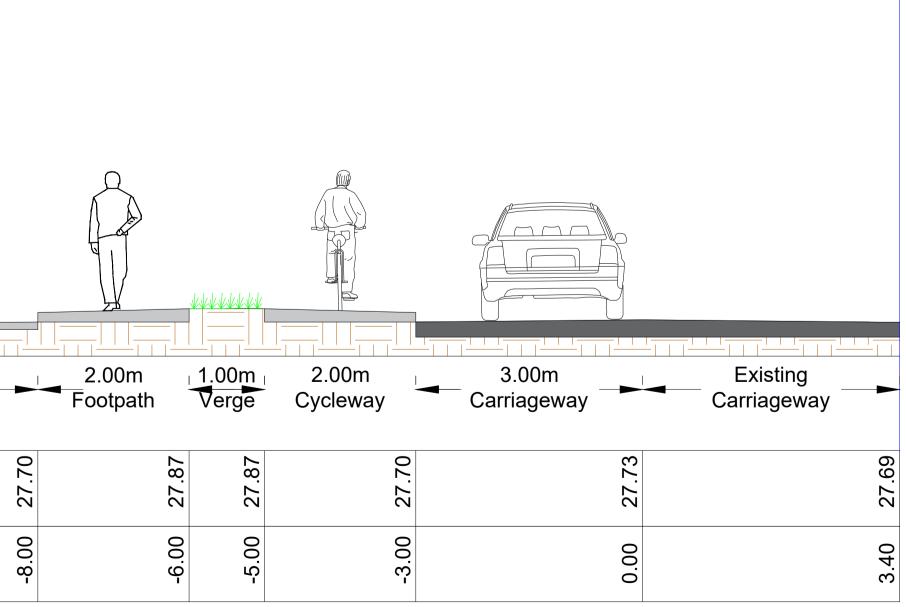

| 25.90               | 25.95 |     | 25 95        |         |      |
|---------------------|-------|-----|--------------|---------|------|
| 26.07               | 25.84 |     |              |         |      |
| 170-196             | 23.04 | 25. | .71<br>.71   |         |      |
|                     |       |     | 25.54        |         |      |
| 25.26               |       | ESB | 25.37        | 25.81   |      |
| 25.17<br>1:200 @ A1 | 25.23 |     |              |         |      |
|                     |       |     |              |         |      |
|                     |       |     | 32           |         |      |
|                     |       |     | 31<br>30     |         |      |
|                     |       |     | 29<br>28     |         |      |
|                     |       |     | 27           | Bus Lan | re — |
|                     |       |     | Ground Level |         |      |
|                     |       |     | Chainage     | -11.25  |      |