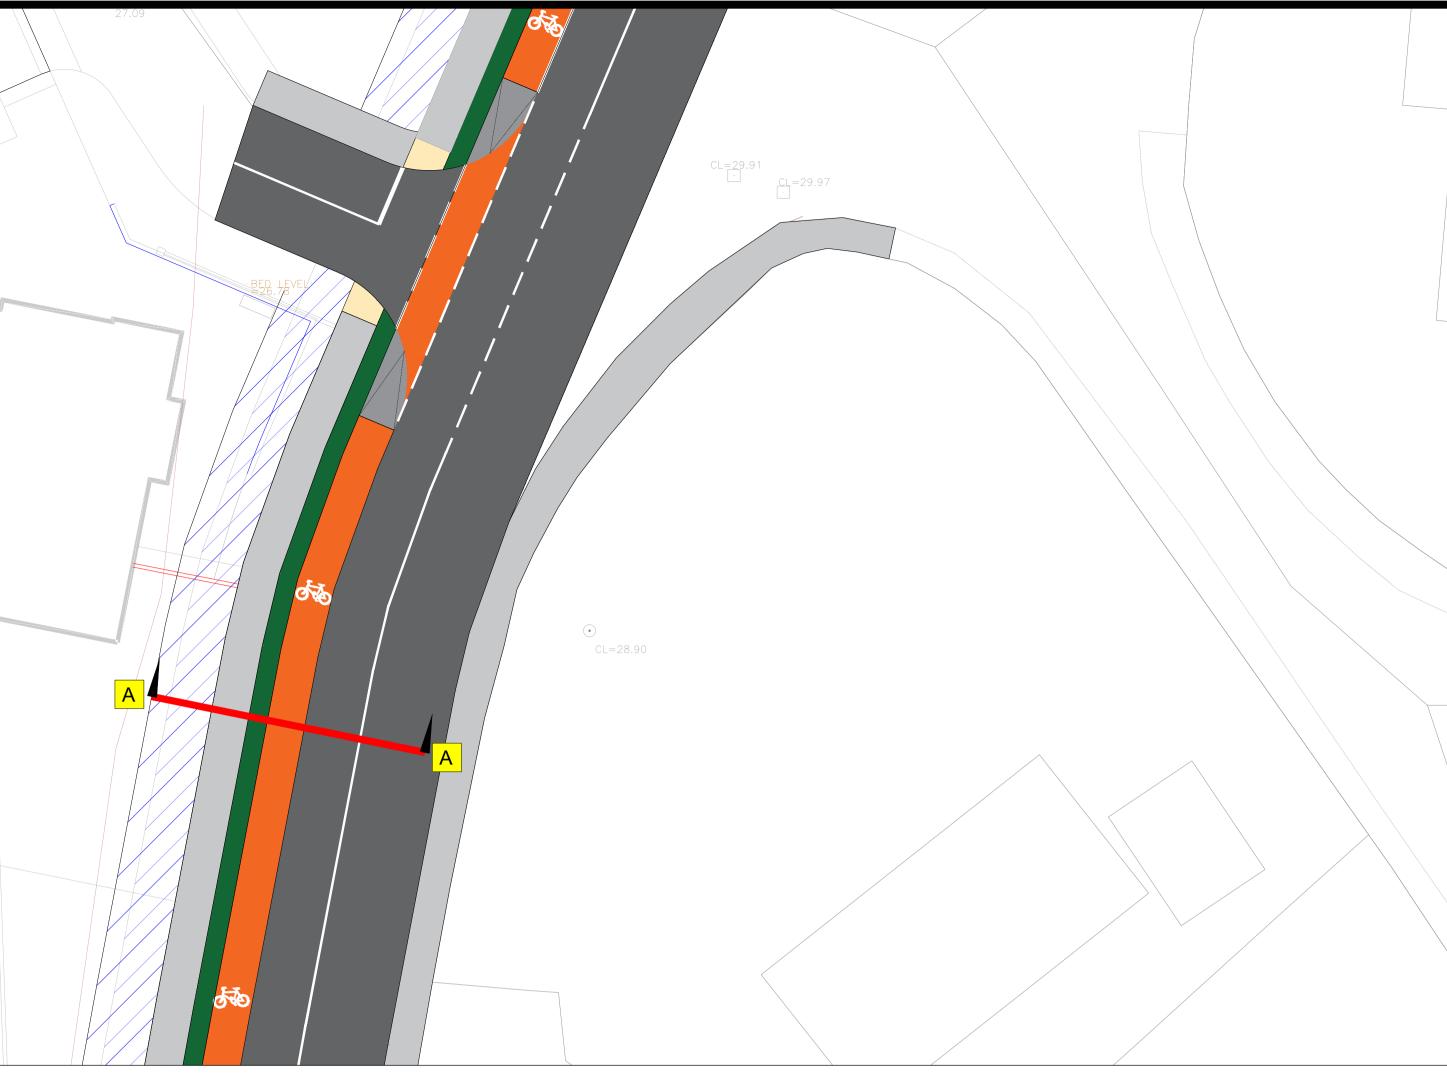

| 25.90               | 25.95 |     | 25 95        |         |      |
|---------------------|-------|-----|--------------|---------|------|
| 26.07               | 25.84 |     |              |         |      |
| 170-196             | 23.04 | 25. | .71<br>.71   |         |      |
|                     |       |     | 25.54        |         |      |
| 25.26               |       | ESB | 25.37        | 25.81   |      |
| 25.17<br>1:200 @ A1 | 25.23 |     |              |         |      |
|                     |       |     |              |         |      |
|                     |       |     | 32           |         |      |
|                     |       |     | 31<br>30     |         |      |
|                     |       |     | 29<br>28     |         |      |
|                     |       |     | 27           | Bus Lan | re — |
|                     |       |     | Ground Level |         |      |
|                     |       |     | Chainage     | -11.25  |      |